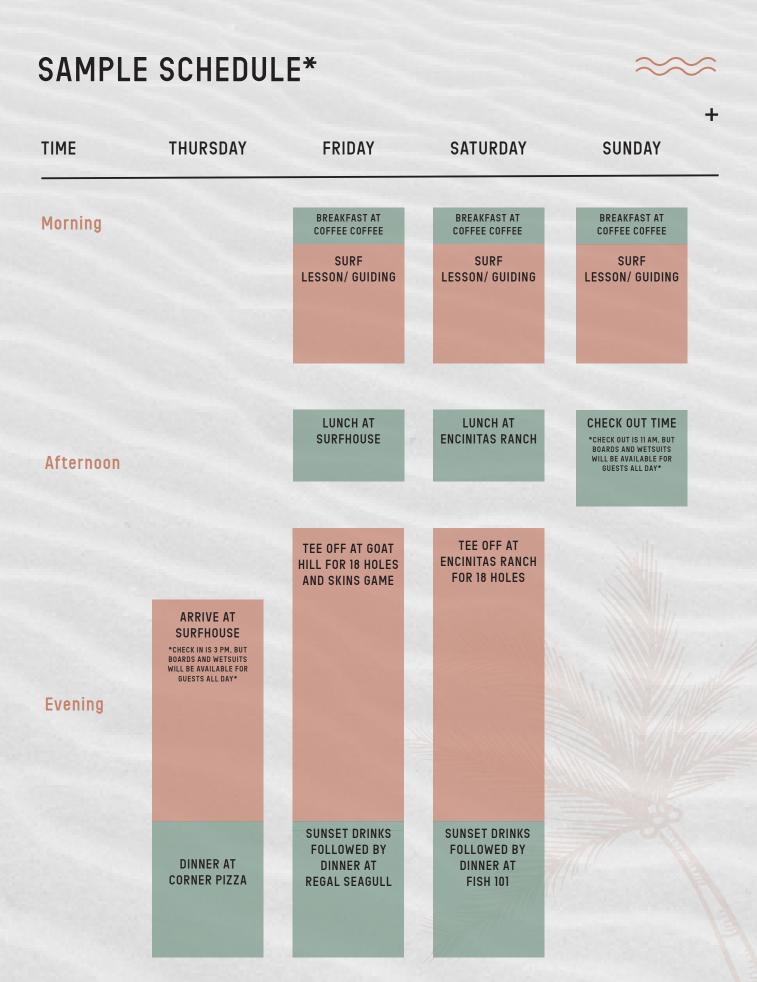

# Catch waves in the A.M. and make Birdies in the P.M.

Gather your foursome and join us for a 3-night all-inclusive weekend to live the California dream; surf in the AM, golf in the PM.

Each morning will start with a surf guiding session or beginner surf lesson, depending on each guest's skill level. Then, we will head back to Surfhouse, change into golf gear, and head to the course.

On Friday, we will go to Goat Hill Park, a world class/working class course. This par 65 course has been rehabbed by John Ashworth and his Linksoul co-founder Geoff Cunningham. This course is the definition of casual golf with no dress code, dog friendly grounds, and an amazing, laid back community. We will join their "Mandatory Golf Friday Skins Game" for 18 holes and drink a post round beer at the fire pit while we wait to see if anyone wins big.

On Saturday, we will head to the Surfhouse team's local course, Encinitas Ranch Golf Course. This par 72 championship course, located just 5 minutes from the hotel, boasts ocean views from most holes and has a course layout that is approachable no matter your skill level.

\*Schedule timing subject to change based on tides and swell