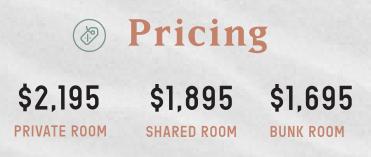

## Experience

- 3 DAYS OF SURF COACHING AND LESSONS
- 18 HOLES AT GOAT HILL PARK, WITH A SKINS ENTRY
- 18 HOLES AT ENCINITAS RANCH GOLF COURSE
- WELCOME GIFT

\*Shared room and bunk room prices are per person and must be booked together. This package is available from September to May at the pricing listed above. During the Summer months, pricing is subject to change based on room rates.