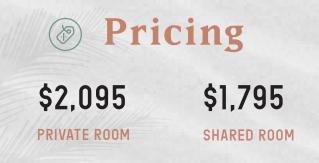

# <u>Accommodations</u>

- 3 NIGHTS STAY AT SURFHOUSE
- INCLUDES ALL MEALS AT LOCAL RESTAURANTS

\*Shared room prices are per person and must be booked together